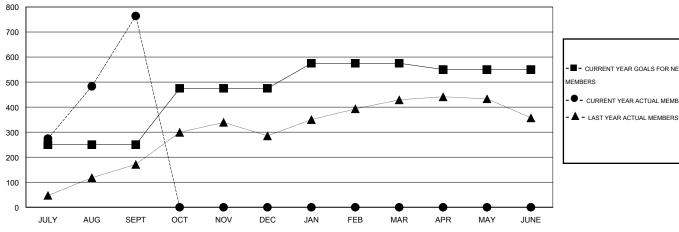

#### GOALS AND ACTUAL MEMBERS CUMULATIVE

| - ■ - CURRENT YEAR GOALS FOR NEW |  |
|----------------------------------|--|
| MEMBERS                          |  |

CURRENT YEAR ACTUAL MEMBERS

1,008 (17.90%)

## **LOCATION NEPAL**

 $\mathsf{GMT}\;\mathsf{CA}\;6$ 

| Clubs         |                  |                  |                  |                  | Members       |                    |                                     |                    |                  |
|---------------|------------------|------------------|------------------|------------------|---------------|--------------------|-------------------------------------|--------------------|------------------|
|               | RESUL            | TS FOR 2015-2016 |                  |                  |               | RESU               | JLTS FOR 2015-2016                  |                    |                  |
| QUARTER       | NEW CLUB<br>GOAL | NEW CLUBS        | DROPPED<br>CLUBS | NET<br>GAIN/LOSS | QUARTER       | NEW MEMBER<br>GOAL | CHARTER AND<br>NEW MEMBERS<br>ADDED | DROPPED<br>MEMBERS | NET<br>GAIN/LOSS |
| JULY/AUG/SEPT | 6                | 21               | 0                | 21               | JULY/AUG/SEPT | 250                | 1,064                               | 300                | 764              |
| OCT/NOV/DEC   | 4                | 0                | 0                | 0                | OCT/NOV/DEC   | 225                | 0                                   | 0                  | 0                |
| JAN/FEB/MAR   | 3                | 0                | 0                | 0                | JAN/FEB/MAR   | 100                | 0                                   | 0                  | 0                |
| APR/MAY/JUNE  | 2                | 0                | 0                | 0                | APR/MAY/JUNE  | -25                | 0                                   | 0                  | 0                |