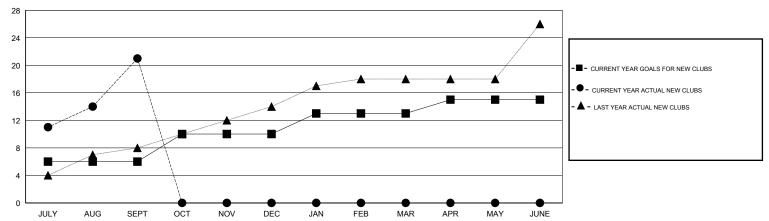

### GOALS AND ACTUAL NEW CLUBS CUMULATIVE

## **LOCATION NEPAL**

 $\mathsf{GMT}\;\mathsf{CA}\;6$ 

| Clubs         |                  |                  |                  |                  | Members       |                    |                                     |                    |                  |
|---------------|------------------|------------------|------------------|------------------|---------------|--------------------|-------------------------------------|--------------------|------------------|
|               | RESUL            | TS FOR 2015-2016 |                  |                  |               | RESU               | JLTS FOR 2015-2016                  |                    |                  |
| QUARTER       | NEW CLUB<br>GOAL | NEW CLUBS        | DROPPED<br>CLUBS | NET<br>GAIN/LOSS | QUARTER       | NEW MEMBER<br>GOAL | CHARTER AND<br>NEW MEMBERS<br>ADDED | DROPPED<br>MEMBERS | NET<br>GAIN/LOSS |
| JULY/AUG/SEPT | 6                | 21               | 0                | 21               | JULY/AUG/SEPT | 250                | 1,064                               | 300                | 764              |
| OCT/NOV/DEC   | 4                | 0                | 0                | 0                | OCT/NOV/DEC   | 225                | 0                                   | 0                  | 0                |
| JAN/FEB/MAR   | 3                | 0                | 0                | 0                | JAN/FEB/MAR   | 100                | 0                                   | 0                  | 0                |
| APR/MAY/JUNE  | 2                | 0                | 0                | 0                | APR/MAY/JUNE  | -25                | 0                                   | 0                  | 0                |